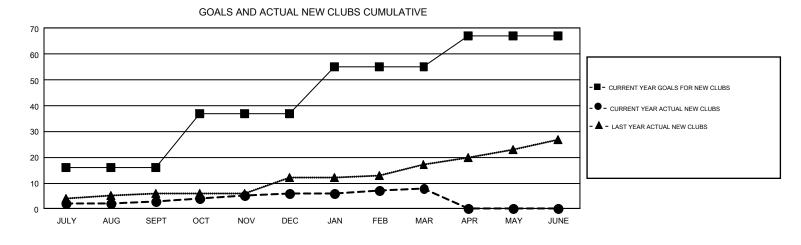

## GMT: HOWARD HUDSON

REPORT DOES NOT INCLUDE CLUBS IN UNDISTRICTED AREAS.

| Clubs<br>RESULTS FOR 2018-2019 |    |   |    | Members<br>RESULTS FOR 2018-2019 |     |       |       |  |
|--------------------------------|----|---|----|----------------------------------|-----|-------|-------|--|
|                                |    |   |    |                                  |     |       |       |  |
| JULY/AUG/SEPT                  | 16 | 3 | 12 | JULY/AUG/SEPT                    | 521 | 1,249 | 1,256 |  |
| OCT/NOV/DEC                    | 21 | 3 | 6  | OCT/NOV/DEC                      | 622 | 1,062 | 1,655 |  |
| JAN/FEB/MAR                    | 18 | 2 | 11 | JAN/FEB/MAR                      | 608 | 1,151 | 1,023 |  |
| APR/MAY/JUNE                   | 12 | 0 | 0  | APR/MAY/JUNE                     | 365 | 0     | 0     |  |