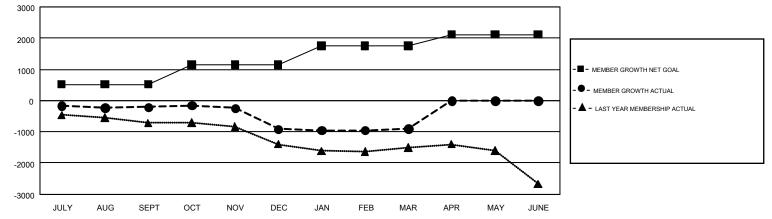

## GMT: HOWARD HUDSON

REPORT DOES NOT INCLUDE CLUBS IN UNDISTRICTED AREAS.

| Clubs<br>RESULTS FOR 2018-2019 |    |   |    | Members<br>RESULTS FOR 2018-2019 |     |       |       |  |
|--------------------------------|----|---|----|----------------------------------|-----|-------|-------|--|
|                                |    |   |    |                                  |     |       |       |  |
| JULY/AUG/SEPT                  | 16 | 3 | 12 | JULY/AUG/SEPT                    | 521 | 1,249 | 1,256 |  |
| OCT/NOV/DEC                    | 21 | 3 | 6  | OCT/NOV/DEC                      | 622 | 1,062 | 1,655 |  |
| JAN/FEB/MAR                    | 18 | 2 | 11 | JAN/FEB/MAR                      | 608 | 1,151 | 1,023 |  |
| APR/MAY/JUNE                   | 12 | 0 | 0  | APR/MAY/JUNE                     | 365 | 0     | 0     |  |